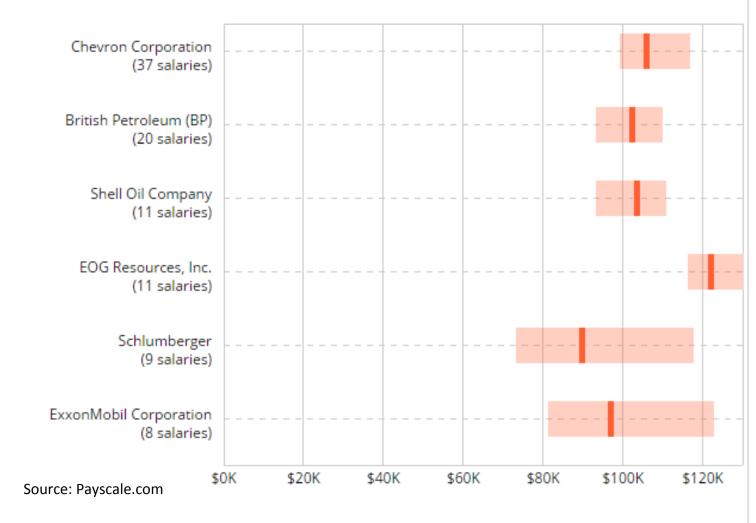

pany



















Former President Shell Oil Company









## **Department of Political Science**











Former President Shell Oil Company

















Former President Shell Oil Company





# **Kansas State University** in the Business

## **Department of Political Science**







Former President Shell Oil Company









**INSERT TOGC 19 VIDEO FOOTAGE** 55 SEC



Former President Shell Oil Company





# STEM CAREER PATH



SCIENCE TECHNOLOGY ENGINEERING MATH

S-T-E-M































# SILICON VALLEY LURE







# SILICON VALLEY LURE











# INSERT nasa launch VIDEO FOOTAGE 45 SEC

https://www.youtube.com/watch?
v=zsJpUCWfyPE









# Petroleum Engineers Start at \$90 - \$100+ K

## Popular Employer Salaries for Entry-Level Petroleum Engineer



# Oil & Gas Jobs



Monster Rigzone

CareerBuilder 4,081 O&G jobs 5,000 O&G jobs 4,861 O&G jobs



















STEPHEN CAN U **INSERT STOCK RIG** DRILLING VIDEO IF AVAILABLE = OR **USE 4 STILLS** 10:55-11:34







Former President Shell Oil Company







Source: Bloomberg Oil price cycles since 1983



# ■ Last Price 45.72 T High on 07/03/08 145.29 Average 65.19 2002 2003 2012 CL1 Comdty (Generic 1st 'CL' Future) Daily 20MAR2000-23MAR2015 Source: Bloomberg Oil price cycles since 2000 in the Business

# Feb 2015 CL1 Comdty (Generic 1st 'CL' Future) Daily 12MAR2014-20MAR2015 Source: Bloomberg Oil price downturn since March 2014 in the Business

# Data: Baker Hughes Graph: Bloomberg Declining rig counts since Mar 2014 in the Business



Former President Shell Oil Company